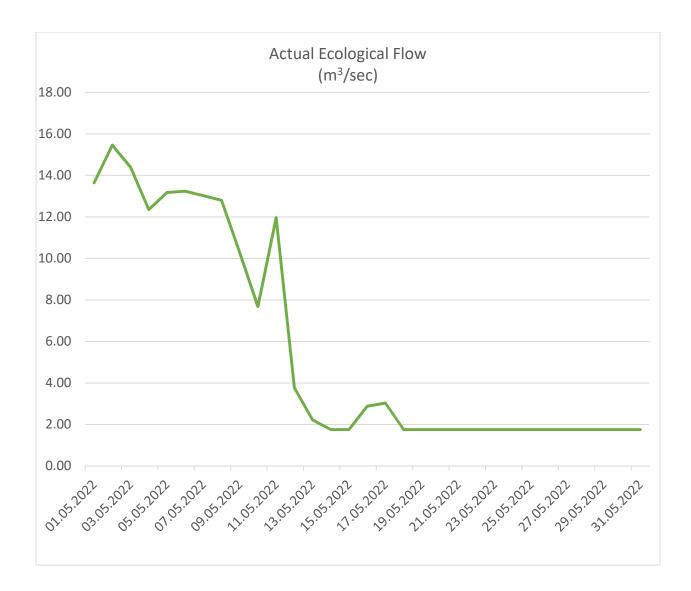

The graph above shows the actual ecological flow data-the amount of water left to the Paravani River from Paravani HEPP for May 2022.

The increased flow from 01<sup>st</sup> to 18<sup>th</sup> of May was due to seasonality effect, when the amount of water at intake was more than the Plant's capacity.

The increased flow for the dates 2<sup>nd</sup>, 11<sup>th</sup> and 12<sup>th</sup> of May was partially due to stops at generation and partially due to seasonality effect, when no water was drawn to intake.

The minimum permitted ecological flow of Paravani HEPP is 1,75 m<sup>3</sup>/sec.